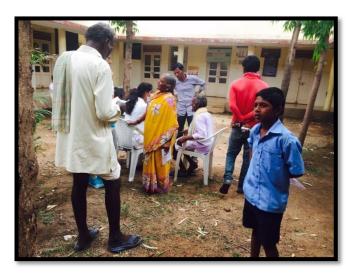

Jegarkal is a rural area located in Raichur city. It has self limiting medical and dental care facilities .A treatment(denture) camp was organized after obtaining permission from the IPS Head office, as a part of the annual temple festival . A total of 200 patients were screened in the camp and a total of 22 patients were identified out of which 6 requiring complete dentures, 3 requiring single complete denture and 14 requiring partial denture were given treatment.

The camp was presided over by the local authorities and all the staff members of Dept. of Prosthodontics, AME's Dental College. All the dentures were delivered to the patients at the end of the camp.

The photographs of the patients treatment and prosthesis delivered are attached herewith.