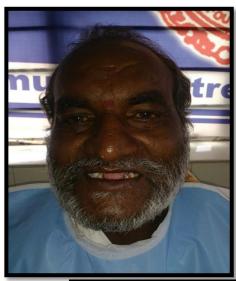

The camp was presided over by the local authorities and all the staff members of Dept. of Prosthodontics, AME's Dental College. All the dentures were delivered to the patients at the end of the camp.

The photographs of the patients treatment and prosthesis delivered are attached herewith.