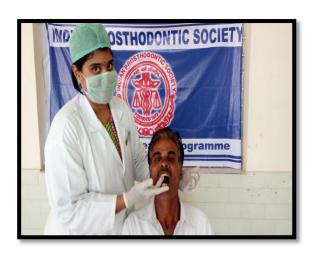

The camp was presided over by the local authorities and all the staff members of Dept. of Prosthodontics, AME's Dental College. All the dentures were delivered to the patients at the end of the camp.

The photographs of the patients treatment and prosthesis delivered are attached herewith.

I thank you sir for having permitted us to do this program which was very `much beneficial and which has created lots of prosthetic awareness among the patients.

Thanking you