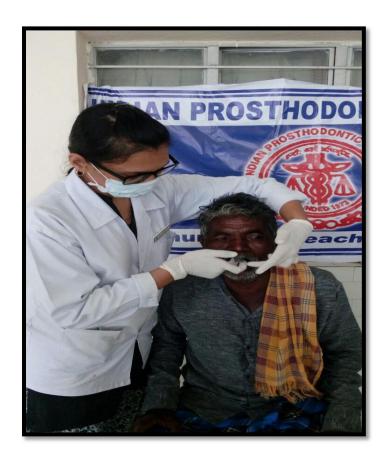

The camp was presided over by the local authorities and all the staff members of Dept. of Prosthodontics, AME's Dental College. All the dentures were delivered to the patients at the end of the camp.

The photographs of the patients treatment and prosthesis delivered are attached herewith.