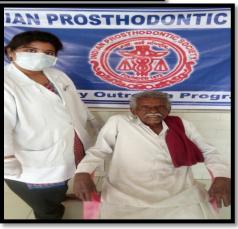

The camp was presided over by the local authorities and all the staff members of Dept. of Prosthodontics, AME's Dental College. All the dentures were delivered to the patients at the end of the camp.

The photographs of the patients treatment and prosthesis delivered are attached herewith.