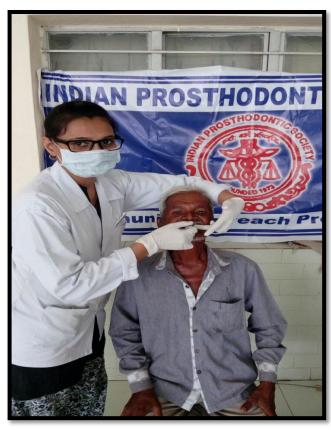

The camp was presided over by the local authorities and all the staff members of Dept. of Prosthodontics, AME's Dental College. All the dentures were delivered to the patients at the end of the camp.

The photographs of the patients treatment and prosthesis delivered are attached herewith.