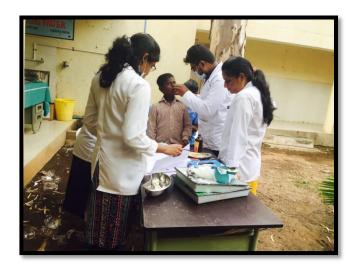

Jegarkal is a rural area located in Raichur city. It has self limiting medical and dental care facilities .A treatment(denture) camp was organized after obtaining permission from the IPS Head office, as a part of the annual temple festival . A total of 200 patients were screened in the camp and a total of 22 patients were identified out of which 6 requiring complete dentures, 3 requiring single complete denture and 14 requiring partial denture were given treatment.

The camp was presided over by the local authorities and all the staff members of Dept. of Prosthodontics, AME's Dental College. All the dentures were delivered to the patients at the end of the camp.

The photographs of the patients treatment and prosthesis delivered are attached herewith.