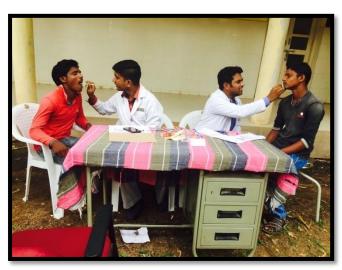

Jegarkal is a rural area located in Raichur city. It has self limiting medical and dental care facilities .A treatment(denture) camp was organized after obtaining permission from the IPS Head office, as a part of the annual temple festival . A total of 200 patients were screened in the camp and a total of 22 patients were identified out of which 6 requiring complete dentures, 3 requiring single complete denture and 14 requiring partial denture were given treatment.

The camp was presided over by the local authorities and all the staff members of Dept. of Prosthodontics, AME's Dental College. All the dentures were delivered to the patients at the end of the camp.

The photographs of the patients treatment and prosthesis delivered are attached herewith.