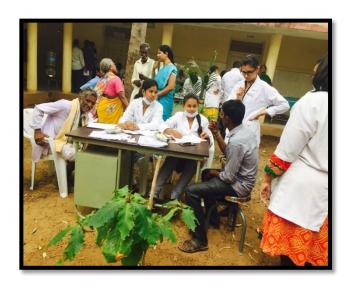

Jegarkal is a rural area located in Raichur city. It has self limiting medical and dental care facilities .A treatment(denture) camp was organized after obtaining permission from the IPS Head office, as a part of the annual temple festival . A total of 200 patients were screened in the camp and a total of 22 patients were identified out of which 6 requiring complete dentures, 3 requiring single complete denture and 14 requiring partial denture were given treatment.

The camp was presided over by the local authorities and all the staff members of Dept. of Prosthodontics, AME's Dental College. All the dentures were delivered to the patients at the end of the camp.

The photographs of the patients treatment and prosthesis delivered are attached herewith.