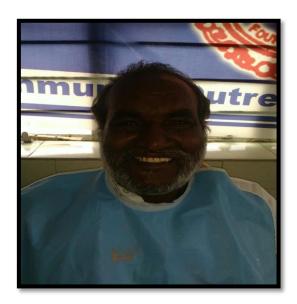

The camp was presided over by the local authorities and all the staff members of Dept. of Prosthodontics, AME's Dental College. All the dentures were delivered to the patients at the end of the camp.

The photographs of the patients treatment and prosthesis delivered are attached herewith.