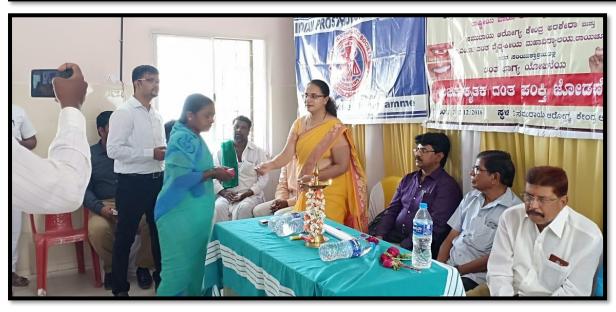

The camp was presided over by the local authorities and all the staff members of Dept. of Prosthodontics, AME's Dental College. All the dentures were delivered to the patients at the end of the camp by the chief guest.

The photographs of the patients treatment and prosthesis delivered are attached herewith.

I thank you sir for having permitted us to do this program which was very `much beneficial and which has created lots of prosthetic awareness among the patients.