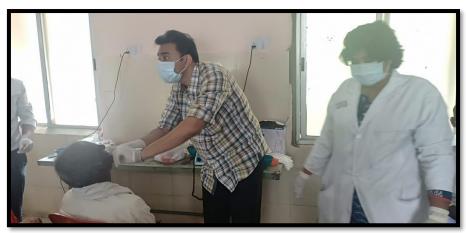

Arkera is a village located in Devadurga taluk of Raichur district, Karnataka. It has self-limiting medical and dental care facilities .A treatment (denture) camp was organized after obtaining permission from the IPS Head office. A total of 34 patients were treated out of which 16 were complete dentures, 5 were single complete dentures and 13 partial dentures.

The camp was presided over by the local authorities and all the staff members of Dept. of Prosthodontics, AME's Dental College. All the dentures were delivered to the patients at the end of the camp by the chief guest.

The photographs of the patients treatment and prosthesis delivered are attached herewith.

I thank you sir for having permitted us to do this program which was very `much beneficial and which has created lots of prosthetic awareness among the patients.