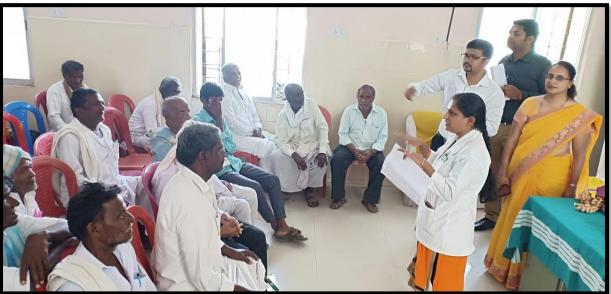

Arkera is a village located in Devadurga taluk of Raichur district, Karnataka. It has self-limiting medical and dental care facilities .A treatment (denture) camp was organized after obtaining permission from the IPS Head office. A total of 34 patients were treated out of which 16 were complete dentures, 5 were single complete dentures and 13 partial dentures.

The camp was presided over by the local authorities and all the staff members of Dept. of Prosthodontics, AME's Dental College. All the dentures were delivered to the patients at the end of the camp by the chief guest.