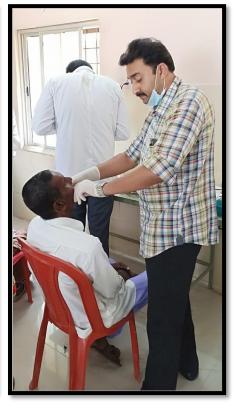

Arkera is a village located in Devadurga taluk of Raichur district, Karnataka. It has self-limiting medical and dental care facilities .A treatment (denture) camp was organized after obtaining permission from the IPS Head office. A total of 34 patients were treated out of which 16 were complete dentures, 5 were single complete dentures and 13 partial dentures.

The camp was presided over by the local authorities and all the staff members of Dept. of Prosthodontics, AME's Dental College. All the dentures were delivered to the patients at the end of the camp by the chief guest.

The photographs of the patients treatment and prosthesis delivered are attached herewith.

I thank you sir for having permitted us to do this program which was very `much beneficial and which has created lots of prosthetic awareness among the patients.