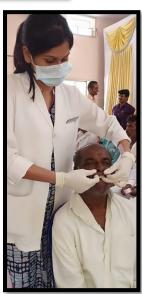

Arkera is a village located in Devadurga taluk of Raichur district, Karnataka. It has self-limiting medical and dental care facilities .A treatment (denture) camp was organized after obtaining permission from the IPS Head office. A total of 34 patients were treated out of which 16 were complete dentures, 5 were single complete dentures and 13 partial dentures.

The camp was presided over by the local authorities and all the staff members of Dept. of Prosthodontics, AME's Dental College. All the dentures were delivered to the patients at the end of the camp by the chief guest.

The photographs of the patients treatment and prosthesis delivered are attached herewith.

I thank you sir for having permitted us to do this program which was very `much beneficial and which has created lots of prosthetic awareness among the patients.