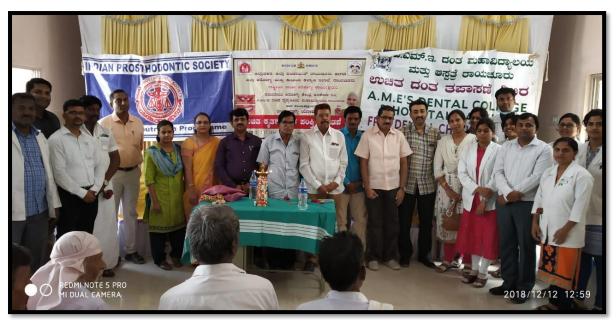

The camp was presided over by the local authorities and all the staff members of Dept. of Prosthodontics, AME's Dental College. All the dentures were delivered to the patients at the end of the camp by the chief guest.