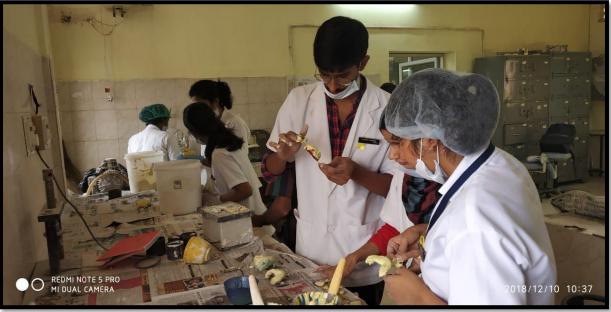

Arkera is a village located in Devadurga taluk of Raichur district, Karnataka. It has self-limiting medical and dental care facilities .A treatment (denture) camp was organized after obtaining permission from the IPS Head office. A total of 34 patients were treated out of which 16 were complete dentures, 5 were single complete dentures and 13 partial dentures.

The camp was presided over by the local authorities and all the staff members of Dept. of Prosthodontics, AME's Dental College. All the dentures were delivered to the patients at the end of the camp by the chief guest.