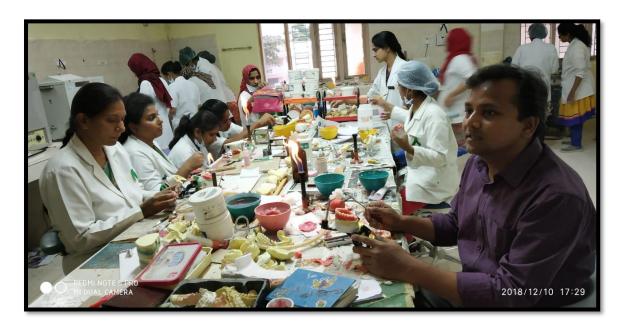

Arkera is a village located in Devadurga taluk of Raichur district, Karnataka. It has self-limiting medical and dental care facilities .A treatment (denture) camp was organized after obtaining permission from the IPS Head office. A total of 34 patients were treated out of which 16 were complete dentures, 5 were single complete dentures and 13 partial dentures.

The camp was presided over by the local authorities and all the staff members of Dept. of Prosthodontics, AME's Dental College. All the dentures were delivered to the patients at the end of the camp by the chief guest.

The photographs of the patients treatment and prosthesis delivered are attached herewith.

I thank you sir for having permitted us to do this program which was very `much beneficial and which has created lots of prosthetic awareness among the patients.