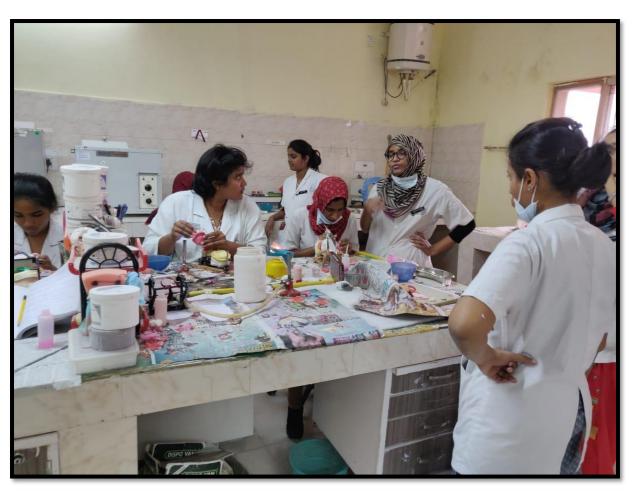

Arkera is a village located in Devadurga taluk of Raichur district, Karnataka. It has self-limiting medical and dental care facilities .A treatment (denture) camp was organized after obtaining permission from the IPS Head office. A total of 34 patients were treated out of which 16 were complete dentures, 5 were single complete dentures and 13 partial dentures.

The camp was presided over by the local authorities and all the staff members of Dept. of Prosthodontics, AME's Dental College. All the dentures were delivered to the patients at the end of the camp by the chief guest.