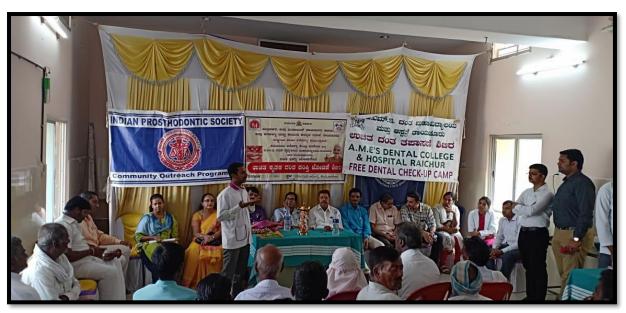

Arkera is a village located in Devadurga taluk of Raichur district, Karnataka. It has self-limiting medical and dental care facilities .A treatment (denture) camp was organized after obtaining permission from the IPS Head office. A total of 34 patients were treated out of which 16 were complete dentures, 5 were single complete dentures and 13 partial dentures.

The camp was presided over by the local authorities and all the staff members of Dept. of Prosthodontics, AME's Dental College. All the dentures were delivered to the patients at the end of the camp by the chief guest.