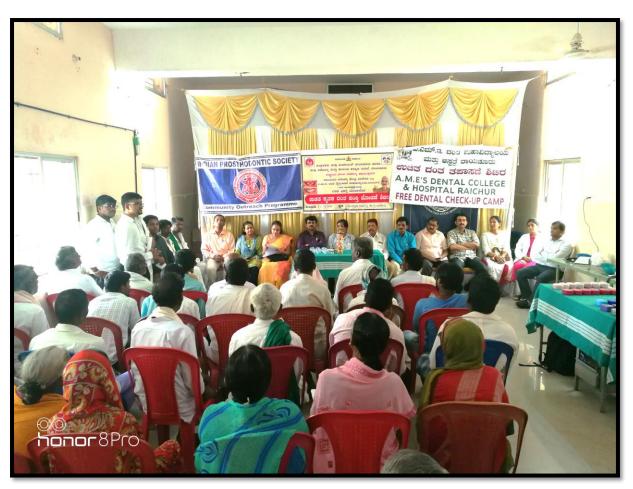

Arkera is a village located in Devadurga taluk of Raichur district, Karnataka. It has self-limiting medical and dental care facilities .A treatment (denture) camp was organized after obtaining permission from the IPS Head office. A total of 34 patients were treated out of which 16 were complete dentures, 5 were single complete dentures and 13 partial dentures.

The camp was presided over by the local authorities and all the staff members of Dept. of Prosthodontics, AME's Dental College. All the dentures were delivered to the patients at the end of the camp by the chief guest.