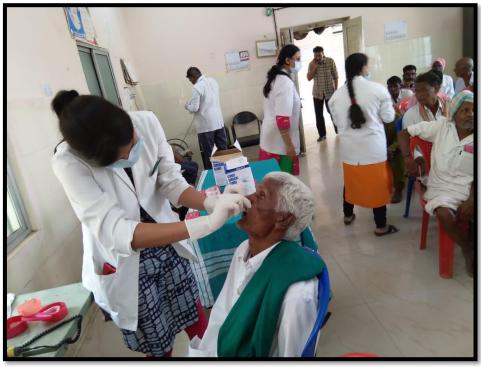

Arkera is a village located in Devadurga taluk of Raichur district, Karnataka. It has self-limiting medical and dental care facilities .A treatment (denture) camp was organized after obtaining permission from the IPS Head office. A total of 34 patients were treated out of which 16 were complete dentures, 5 were single complete dentures and 13 partial dentures.

The camp was presided over by the local authorities and all the staff members of Dept. of Prosthodontics, AME's Dental College. All the dentures were delivered to the patients at the end of the camp by the chief guest.