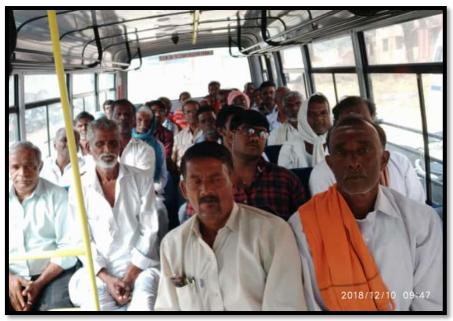

Arkera is a village located in Devadurga taluk of Raichur district, Karnataka. It has self-limiting medical and dental care facilities .A treatment (denture) camp was organized after obtaining permission from the IPS Head office. A total of 34 patients were treated out of which 16 were complete dentures, 5 were single complete dentures and 13 partial dentures.

The camp was presided over by the local authorities and all the staff members of Dept. of Prosthodontics, AME's Dental College. All the dentures were delivered to the patients at the end of the camp by the chief guest.