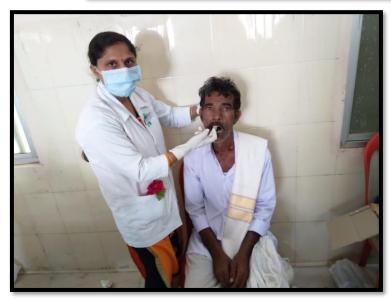

Arkera is a village located in Devadurga taluk of Raichur district, Karnataka. It has self-limiting medical and dental care facilities .A treatment (denture) camp was organized after obtaining permission from the IPS Head office. A total of 34 patients were treated out of which 16 were complete dentures, 5 were single complete dentures and 13 partial dentures.

The camp was presided over by the local authorities and all the staff members of Dept. of Prosthodontics, AME's Dental College. All the dentures were delivered to the patients at the end of the camp by the chief guest.

The photographs of the patients treatment and prosthesis delivered are attached herewith.

I thank you sir for having permitted us to do this program which was very `much beneficial and which has created lots of prosthetic awareness among the patients.