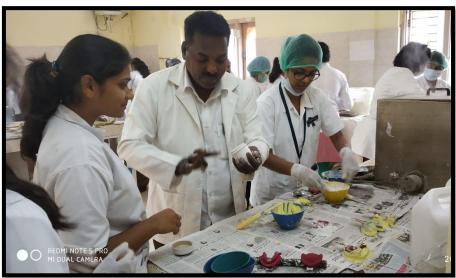

Arkera is a village located in Devadurga taluk of Raichur district, Karnataka. It has self-limiting medical and dental care facilities .A treatment (denture) camp was organized after obtaining permission from the IPS Head office. A total of 34 patients were treated out of which 16 were complete dentures, 5 were single complete dentures and 13 partial dentures.

The camp was presided over by the local authorities and all the staff members of Dept. of Prosthodontics, AME's Dental College. All the dentures were delivered to the patients at the end of the camp by the chief guest.

The photographs of the patients treatment and prosthesis delivered are attached herewith.

I thank you sir for having permitted us to do this program which was very `much beneficial and which has created lots of prosthetic awareness among the patients.