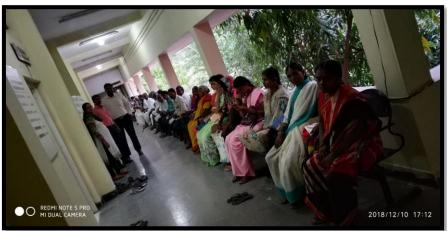

Arkera is a village located in Devadurga taluk of Raichur district, Karnataka. It has self-limiting medical and dental care facilities .A treatment (denture) camp was organized after obtaining permission from the IPS Head office. A total of 34 patients were treated out of which 16 were complete dentures, 5 were single complete dentures and 13 partial dentures.

The camp was presided over by the local authorities and all the staff members of Dept. of Prosthodontics, AME's Dental College. All the dentures were delivered to the patients at the end of the camp by the chief guest.