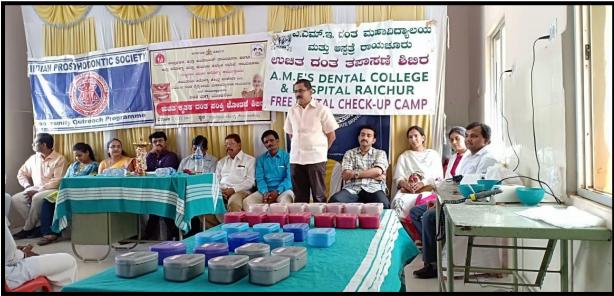

Arkera is a village located in Devadurga taluk of Raichur district, Karnataka. It has self-limiting medical and dental care facilities .A treatment (denture) camp was organized after obtaining permission from the IPS Head office. A total of 34 patients were treated out of which 16 were complete dentures, 5 were single complete dentures and 13 partial dentures.

The camp was presided over by the local authorities and all the staff members of Dept. of Prosthodontics, AME's Dental College. All the dentures were delivered to the patients at the end of the camp by the chief guest.

The photographs of the patients treatment and prosthesis delivered are attached herewith.

I thank you sir for having permitted us to do this program which was very `much beneficial and which has created lots of prosthetic awareness among the patients.