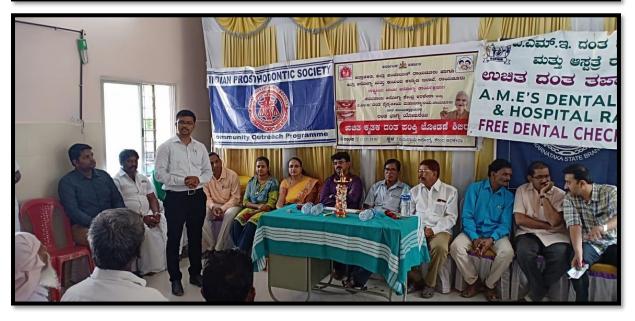

Arkera is a village located in Devadurga taluk of Raichur district, Karnataka. It has self-limiting medical and dental care facilities .A treatment (denture) camp was organized after obtaining permission from the IPS Head office. A total of 34 patients were treated out of which 16 were complete dentures, 5 were single complete dentures and 13 partial dentures.

The camp was presided over by the local authorities and all the staff members of Dept. of Prosthodontics, AME's Dental College. All the dentures were delivered to the patients at the end of the camp by the chief guest.