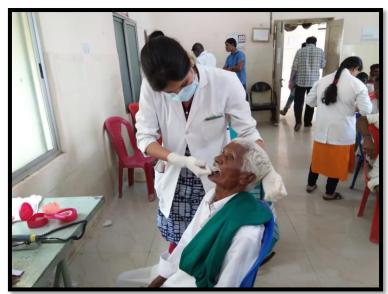

Arkera is a village located in Devadurga taluk of Raichur district, Karnataka. It has self-limiting medical and dental care facilities .A treatment (denture) camp was organized after obtaining permission from the IPS Head office. A total of 34 patients were treated out of which 16 were complete dentures, 5 were single complete dentures and 13 partial dentures.

The camp was presided over by the local authorities and all the staff members of Dept. of Prosthodontics, AME's Dental College. All the dentures were delivered to the patients at the end of the camp by the chief guest.

The photographs of the patients treatment and prosthesis delivered are attached herewith.

I thank you sir for having permitted us to do this program which was very `much beneficial and which has created lots of prosthetic awareness among the patients.