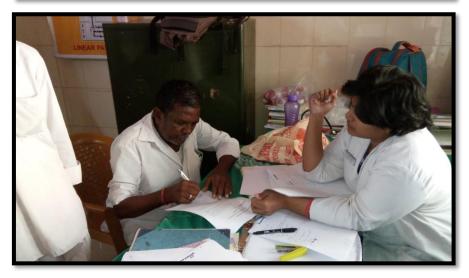

Arkera is a village located in Devadurga taluk of Raichur district, Karnataka. It has self-limiting medical and dental care facilities .A treatment (denture) camp was organized after obtaining permission from the IPS Head office. A total of 34 patients were treated out of which 16 were complete dentures, 5 were single complete dentures and 13 partial dentures.

The photographs of the patients treatment and prosthesis delivered are attached herewith.

I thank you sir for having permitted us to do this program which was very `much beneficial and which has created lots of prosthetic awareness among the patients.