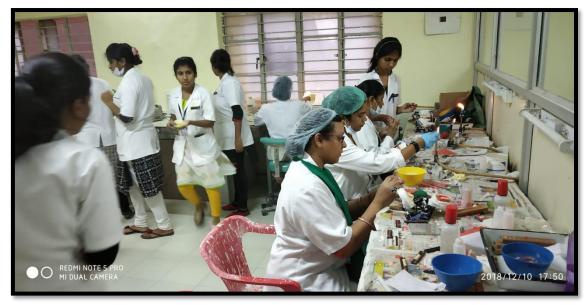

Arkera is a village located in Devadurga taluk of Raichur district, Karnataka. It has self-limiting medical and dental care facilities .A treatment (denture) camp was organized after obtaining permission from the IPS Head office. A total of 34 patients were treated out of which 16 were complete dentures, 5 were single complete dentures and 13 partial dentures.

The camp was presided over by the local authorities and all the staff members of Dept. of Prosthodontics, AME's Dental College. All the dentures were delivered to the patients at the end of the camp by the chief guest.

The photographs of the patients treatment and prosthesis delivered are attached herewith.

I thank you sir for having permitted us to do this program which was very `much beneficial and which has created lots of prosthetic awareness among the patients.