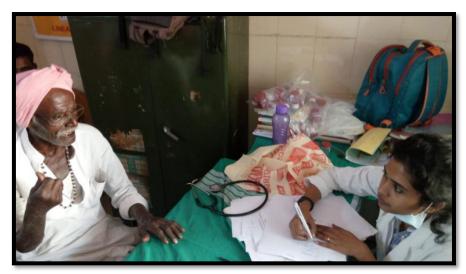

Arkera is a village located in Devadurga taluk of Raichur district, Karnataka. It has self-limiting medical and dental care facilities .A treatment (denture) camp was organized after obtaining permission from the IPS Head office. A total of 34 patients were treated out of which 16 were complete dentures, 5 were single complete dentures and 13 partial dentures.

The photographs of the patients treatment and prosthesis delivered are attached herewith.

I thank you sir for having permitted us to do this program which was very `much beneficial and which has created lots of prosthetic awareness among the patients.