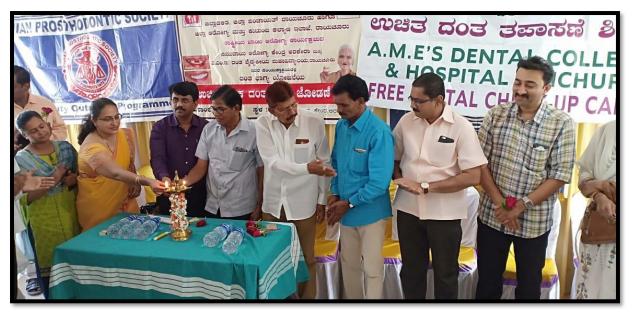

The camp was presided over by the local authorities and all the staff members of Dept. of Prosthodontics, AME's Dental College. All the dentures were delivered to the patients at the end of the camp by the chief guest.

The photographs of the patients treatment and prosthesis delivered are attached herewith.

I thank you sir for having permitted us to do this program which was very `much beneficial and which has created lots of prosthetic awareness among the patients.