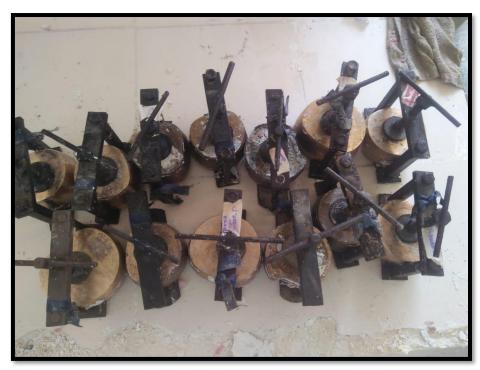

Arkera is a village located in Devadurga taluk of Raichur district, Karnataka. It has self-limiting medical and dental care facilities .A treatment (denture) camp was organized after obtaining permission from the IPS Head office. A total of 34 patients were treated out of which 16 were complete dentures, 5 were single complete dentures and 13 partial dentures.

The photographs of the patients treatment and prosthesis delivered are attached herewith.

I thank you sir for having permitted us to do this program which was very `much beneficial and which has created lots of prosthetic awareness among the patients.