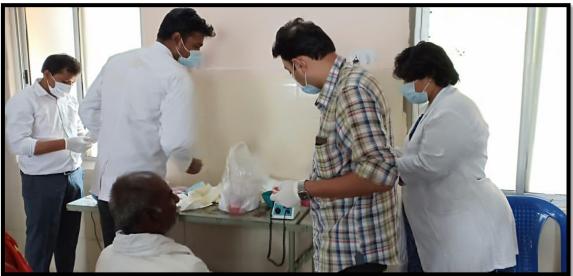

Arkera is a village located in Devadurga taluk of Raichur district, Karnataka. It has self-limiting medical and dental care facilities .A treatment (denture) camp was organized after obtaining permission from the IPS Head office. A total of 34 patients were treated out of which 16 were complete dentures, 5 were single complete dentures and 13 partial dentures.

The camp was presided over by the local authorities and all the staff members of Dept. of Prosthodontics, AME's Dental College. All the dentures were delivered to the patients at the end of the camp by the chief guest.

The photographs of the patients treatment and prosthesis delivered are attached herewith.

I thank you sir for having permitted us to do this program which was very `much beneficial and which has created lots of prosthetic awareness among the patients.