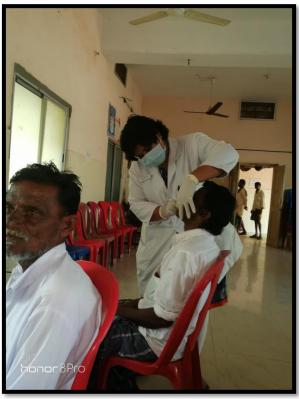

Arkera is a village located in Devadurga taluk of Raichur district, Karnataka. It has self-limiting medical and dental care facilities .A treatment (denture) camp was organized after obtaining permission from the IPS Head office. A total of 34 patients were treated out of which 16 were complete dentures, 5 were single complete dentures and 13 partial dentures.

The camp was presided over by the local authorities and all the staff members of Dept. of Prosthodontics, AME's Dental College. All the dentures were delivered to the patients at the end of the camp by the chief guest.

The photographs of the patients treatment and prosthesis delivered are attached herewith.

I thank you sir for having permitted us to do this program which was very `much beneficial and which has created lots of prosthetic awareness among the patients.