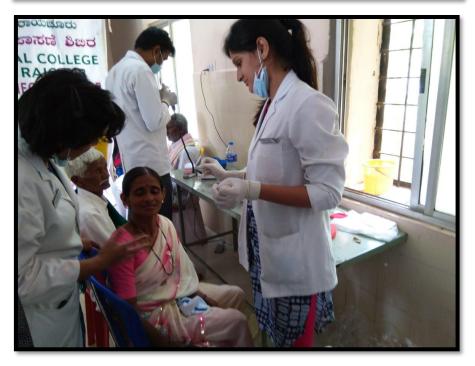

Arkera is a village located in Devadurga taluk of Raichur district, Karnataka. It has self-limiting medical and dental care facilities .A treatment (denture) camp was organized after obtaining permission from the IPS Head office. A total of 34 patients were treated out of which 16 were complete dentures, 5 were single complete dentures and 13 partial dentures.

The camp was presided over by the local authorities and all the staff members of Dept. of Prosthodontics, AME's Dental College. All the dentures were delivered to the patients at the end of the camp by the chief guest.

The photographs of the patients treatment and prosthesis delivered are attached herewith.

I thank you sir for having permitted us to do this program which was very `much beneficial and which has created lots of prosthetic awareness among the patients.