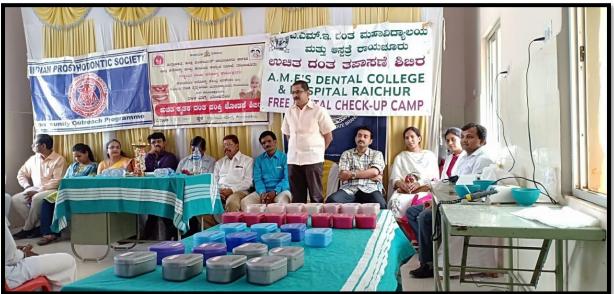

Arkera is a village located in Devadurga taluk of Raichur district, Karnataka. It has self-limiting medical and dental care facilities .A treatment (denture) camp was organized after obtaining permission from the IPS Head office. A total of 34 patients were treated out of which 16 were complete dentures, 5 were single complete dentures and 13 partial dentures.

The camp was presided over by the local authorities and all the staff members of Dept. of Prosthodontics, AME's Dental College. All the dentures were delivered to the patients at the end of the camp by the chief guest.