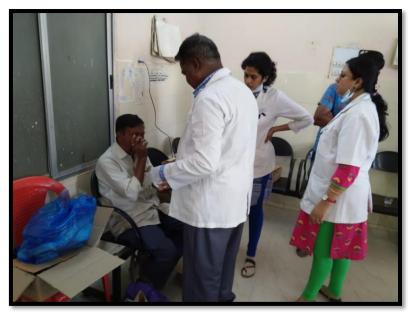

Arkera is a village located in Devadurga taluk of Raichur district, Karnataka. It has self-limiting medical and dental care facilities .A treatment (denture) camp was organized after obtaining permission from the IPS Head office. A total of 34 patients were treated out of which 16 were complete dentures, 5 were single complete dentures and 13 partial dentures.

The camp was presided over by the local authorities and all the staff members of Dept. of Prosthodontics, AME's Dental College. All the dentures were delivered to the patients at the end of the camp by the chief guest.

The photographs of the patients treatment and prosthesis delivered are attached herewith.

I thank you sir for having permitted us to do this program which was very `much beneficial and which has created lots of prosthetic awareness among the patients.