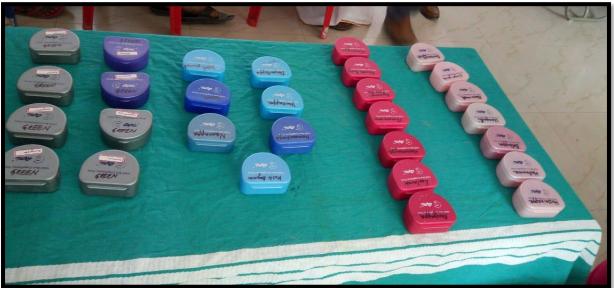

Arkera is a village located in Devadurga taluk of Raichur district, Karnataka. It has self-limiting medical and dental care facilities .A treatment (denture) camp was organized after obtaining permission from the IPS Head office. A total of 34 patients were treated out of which 16 were complete dentures, 5 were single complete dentures and 13 partial dentures.

The photographs of the patients treatment and prosthesis delivered are attached herewith.

I thank you sir for having permitted us to do this program which was very `much beneficial and which has created lots of prosthetic awareness among the patients.