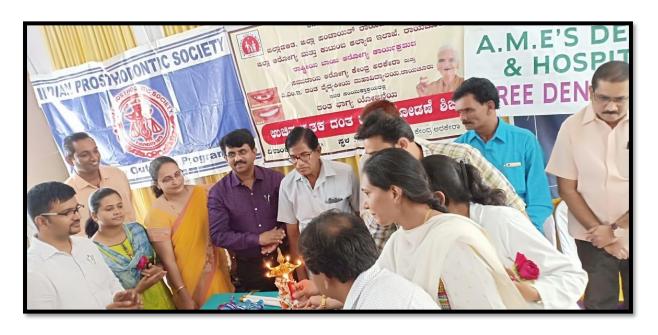

The camp was presided over by the local authorities and all the staff members of Dept. of Prosthodontics, AME's Dental College. All the dentures were delivered to the patients at the end of the camp by the chief guest.

The photographs of the patients treatment and prosthesis delivered are attached herewith.

I thank you sir for having permitted us to do this program which was very `much beneficial and which has created lots of prosthetic awareness among the patients.